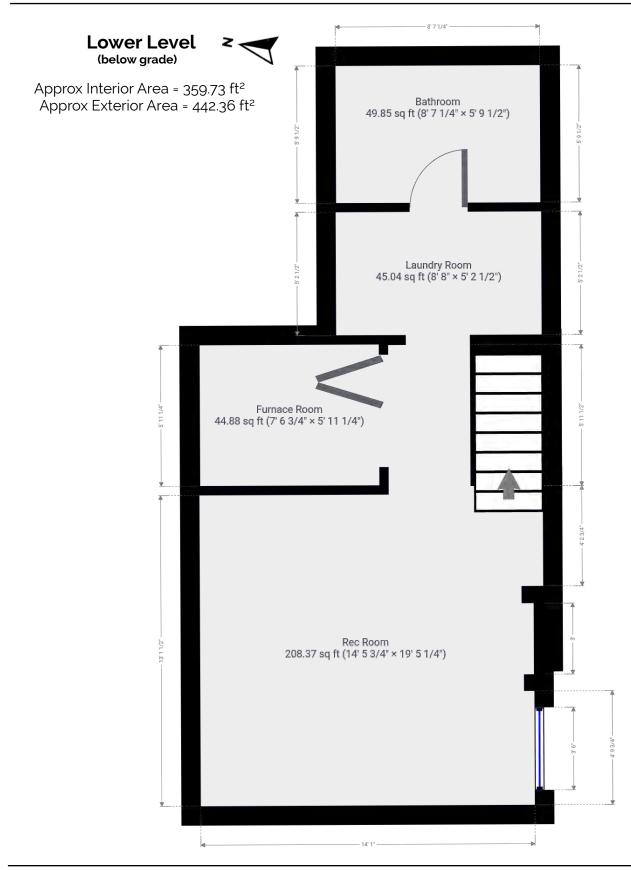

| Main Room Interior Measurements                                                        |                                           |                                                      |                                                                  |                                                   |
|----------------------------------------------------------------------------------------|-------------------------------------------|------------------------------------------------------|------------------------------------------------------------------|---------------------------------------------------|
|                                                                                        |                                           | Imperial                                             | Metric                                                           | Interior ft <sup>2</sup>                          |
| Main Floor (above grade)<br>Approx Exterior ft <sup>2</sup><br>605.44 ft <sup>2</sup>  |                                           |                                                      |                                                                  |                                                   |
|                                                                                        | Living Room<br>Kitchen<br>Bedroom         | 12'3 × 20'2<br>9'3 × 12'<br>10'11 × 10'2             | 3.73m x 6.17m<br>2.82m x 3.66m<br>3.33m x 3.10m                  | 239.73 ft²<br>108.07 ft²<br>102.77 ft²            |
| Upper Level (above grade)<br>Approx Exterior ft <sup>2</sup><br>481.33 ft <sup>2</sup> |                                           |                                                      |                                                                  |                                                   |
|                                                                                        | Bedroom<br>Bathroom<br>Bedroom<br>Bedroom | 9'2 x 10'1<br>4'4 x 6'2<br>9'2 x 10'7<br>10'3 x 11'4 | 2.79m x 3.07m<br>1.32m x 1.88m<br>2.79m x 3.23m<br>3.12m x 4.06m | 85.19 ft²<br>26.60 ft²<br>89.45 ft²<br>103.13 ft² |
| Lower Level (below grade)<br>Approx Exterior ft <sup>2</sup><br>442.36 ft <sup>2</sup> |                                           |                                                      |                                                                  |                                                   |
|                                                                                        | Rec Room<br>Laundry<br>Bathroom           | 14'6 x 19'5<br>8'8 x 5'3<br>8'7 x 5'10               | 4.42m x 5.92m<br>2.64m x 1.60m<br>3.05m x 1.78m                  | 208.37 ft²<br>45.04 ft²<br>49.85 ft²              |

Rooms have irregular shapes and, as such, cannot be truly represented by one length and width. The length and width listed above are the longest length and width of the room. Because of this, room area is not always equal to the product of length and width but has been calculated in any floor area accurately using all wall measurements.