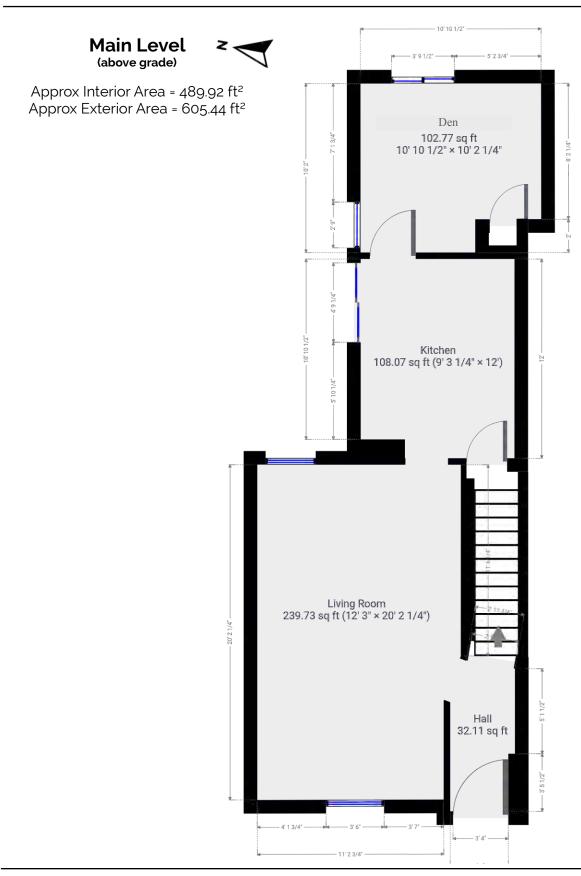

| Main Room Interior Measurements                                                        |                                           |                                                      |                                                                  |                                                   |
|----------------------------------------------------------------------------------------|-------------------------------------------|------------------------------------------------------|------------------------------------------------------------------|---------------------------------------------------|
|                                                                                        |                                           | Imperial                                             | Metric                                                           | Interior ft <sup>2</sup>                          |
| Main Floor (above grade)<br>Approx Exterior ft <sup>2</sup><br>605.44 ft <sup>2</sup>  |                                           |                                                      |                                                                  |                                                   |
|                                                                                        | Living Room<br>Kitchen<br>Bedroom         | 12'3 × 20'2<br>9'3 × 12'<br>10'11 × 10'2             | 3.73m x 6.17m<br>2.82m x 3.66m<br>3.33m x 3.10m                  | 239.73 ft²<br>108.07 ft²<br>102.77 ft²            |
| Upper Level (above grade)<br>Approx Exterior ft <sup>2</sup><br>481.33 ft <sup>2</sup> |                                           |                                                      |                                                                  |                                                   |
|                                                                                        | Bedroom<br>Bathroom<br>Bedroom<br>Bedroom | 9'2 x 10'1<br>4'4 x 6'2<br>9'2 x 10'7<br>10'3 x 11'4 | 2.79m x 3.07m<br>1.32m x 1.88m<br>2.79m x 3.23m<br>3.12m x 4.06m | 85.19 ft²<br>26.60 ft²<br>89.45 ft²<br>103.13 ft² |
| Lower Level (below grade)<br>Approx Exterior ft <sup>2</sup><br>442.36 ft <sup>2</sup> |                                           |                                                      |                                                                  |                                                   |
|                                                                                        | Rec Room<br>Laundry<br>Bathroom           | 14'6 x 19'5<br>8'8 x 5'3<br>8'7 x 5'10               | 4.42m x 5.92m<br>2.64m x 1.60m<br>3.05m x 1.78m                  | 208.37 ft²<br>45.04 ft²<br>49.85 ft²              |

Rooms have irregular shapes and, as such, cannot be truly represented by one length and width. The length and width listed above are the longest length and width of the room. Because of this, room area is not always equal to the product of length and width but has been calculated in any floor area accurately using all wall measurements.