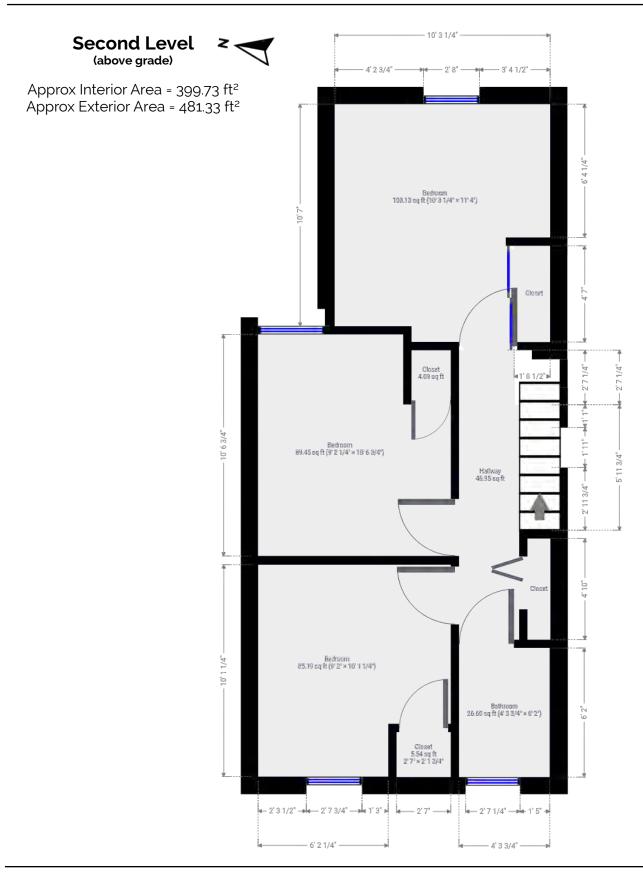

| Main Room Interior Measurements                                                        |                                           |                                                      |                                                                  |                                                   |
|----------------------------------------------------------------------------------------|-------------------------------------------|------------------------------------------------------|------------------------------------------------------------------|---------------------------------------------------|
|                                                                                        |                                           | Imperial                                             | Metric                                                           | Interior ft <sup>2</sup>                          |
| Main Floor (above grade)<br>Approx Exterior ft <sup>2</sup><br>605.44 ft <sup>2</sup>  |                                           |                                                      |                                                                  |                                                   |
|                                                                                        | Living Room<br>Kitchen<br>Bedroom         | 12'3 × 20'2<br>9'3 × 12'<br>10'11 × 10'2             | 3.73m x 6.17m<br>2.82m x 3.66m<br>3.33m x 3.10m                  | 239.73 ft²<br>108.07 ft²<br>102.77 ft²            |
| Upper Level (above grade)<br>Approx Exterior ft <sup>2</sup><br>481.33 ft <sup>2</sup> |                                           |                                                      |                                                                  |                                                   |
|                                                                                        | Bedroom<br>Bathroom<br>Bedroom<br>Bedroom | 9'2 x 10'1<br>4'4 x 6'2<br>9'2 x 10'7<br>10'3 x 11'4 | 2.79m x 3.07m<br>1.32m x 1.88m<br>2.79m x 3.23m<br>3.12m x 4.06m | 85.19 ft²<br>26.60 ft²<br>89.45 ft²<br>103.13 ft² |
| Lower Level (below grade)<br>Approx Exterior ft <sup>2</sup><br>442.36 ft <sup>2</sup> |                                           |                                                      |                                                                  |                                                   |
|                                                                                        | Rec Room<br>Laundry<br>Bathroom           | 14'6 x 19'5<br>8'8 x 5'3<br>8'7 x 5'10               | 4.42m x 5.92m<br>2.64m x 1.60m<br>3.05m x 1.78m                  | 208.37 ft²<br>45.04 ft²<br>49.85 ft²              |

Rooms have irregular shapes and, as such, cannot be truly represented by one length and width. The length and width listed above are the longest length and width of the room. Because of this, room area is not always equal to the product of length and width but has been calculated in any floor area accurately using all wall measurements.