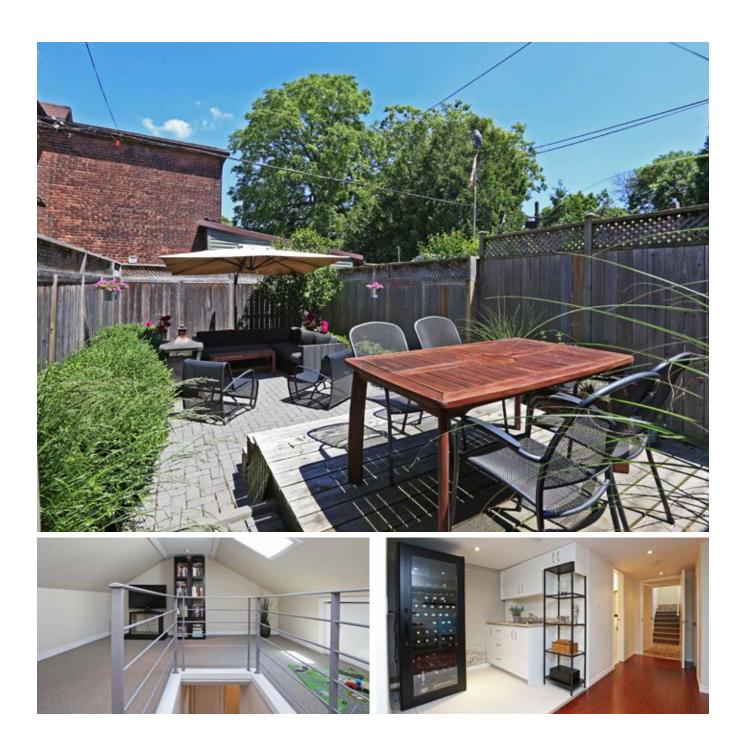

There's a 3rd storey loft that could be a 4th bedroom, private home office or media room, meditation room, craft room - you get the idea. It's that bonus space we all wish we had. Downstairs, the basement the perfect rec room or playroom for kids. Plus, with a second entrance and kitchen, it's an easy income, in-law or nanny suite. Outside, you'll find your own private backyard oasis. All steps from everything Leslieville has to offer - quaint shops, breweries, notable restaurants, the new Crow theatre, TTC and easy highway access.

5. Private oasis backyard

175HastingsAve.com

SAGE REAL ESTATE LTD, BROKERAGE

Brendan Powell & Melanie Piché **Brokers** office: 416.274.2068 direct: 416.827.0789 No BS. No Fridge Magnets. No Broken Promises brendan@getwhatyouwant.ca & melanie@getwhatyouwant.ca