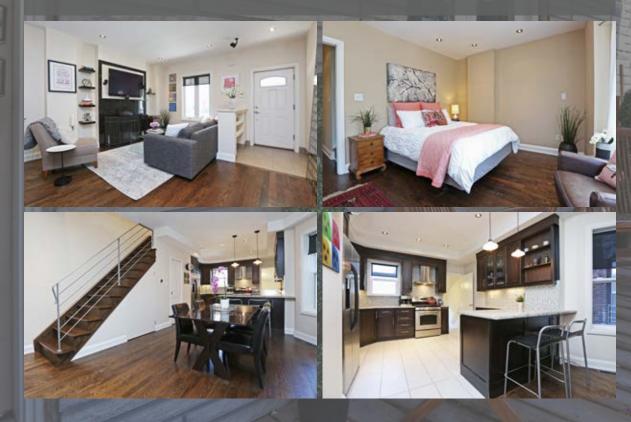

# 175 HASTINGS AVENUE LIFE IN LESLIEVILLE LOOKS GOOD ON HASTINGS

Living in Leslieville is much about the 'hood as it is about the home - and in this case, neither disappoint. This 3+2 bedroom semi on coveted Hastings Ave has lots of space to spread out.

The real wood-burning fireplace in the living room is great for cozy winter days, and the perfect focal point all year long. Then there's the main floor powder room, upgraded kitchen with stainless appliances, stone counters and a custom backsplash. And, you're going to love the 34 oak hardwood floors and clever storage and shelving solutions. Oh, and the 'unsexy' work is done too; electrical, plumbing, furnace (2011), roof (2011).