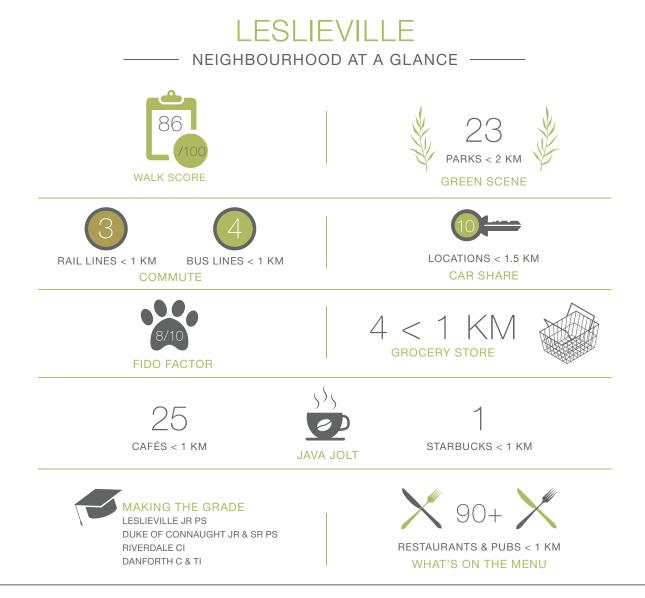

# 175 HASTINGS AVENUE LIFE IN LESLIEVILLE LOOKS GOOD ON HASTINGS

Living in Leslieville is much about the 'hood as it is about the home - and in this case, neither disappoint. This 3+2 bedroom semi on coveted Hastings Ave has lots of space to spread out.

There's a 3rd storey loft that could be a 4th bedroom, private home office or media room, meditation room, craft room - you get the idea. It's that bonus space we all wish we had. Downstairs, the basement the perfect rec room or playroom for kids. Plus, with a second entrance and kitchen, it's an easy income, in-law or nanny suite. Outside, you'll find your own private backyard oasis. All steps from everything Leslieville has to offer - quaint shops, breweries, notable restaurants, the new Crow theatre, TTC and easy highway access.