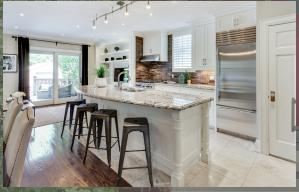

#### 5 Things We're Obsessing About

- 1. The kitchen! This is where the action happens. Whether it's the kids doing their homework at the giant island counter while Mom & Dad make dinner or a group of good friends gathering for cocktails, this pimped-out kitchen has Wolf and Subzero appliances, in-floor radiant heating and a walkout to the BBQ deck.
  - 2. The fully finished basement with laundry area, full bathroom and in-floor radiant heatingthe perfect man-cave or teen hideout.
- 3. Speaking of hideouts: **the master bedroom**. With a swish ensuite bathroom (heated floors! deep jacuzzi tub!), walk-in closet and balcony overlooking the green backyard, it's even wired for sound with built-in speakers.
- 4. **The location!** This home is just a 2-minute walk to the Davisville subway station and surrounded by the trendy shops and restaurants at Yonge and Eg. Ditch the car and enjoy the best of urban living.
  - 5. Surrounded by green space, there are **parks**, **ravines and the beltline at your doorstep**.