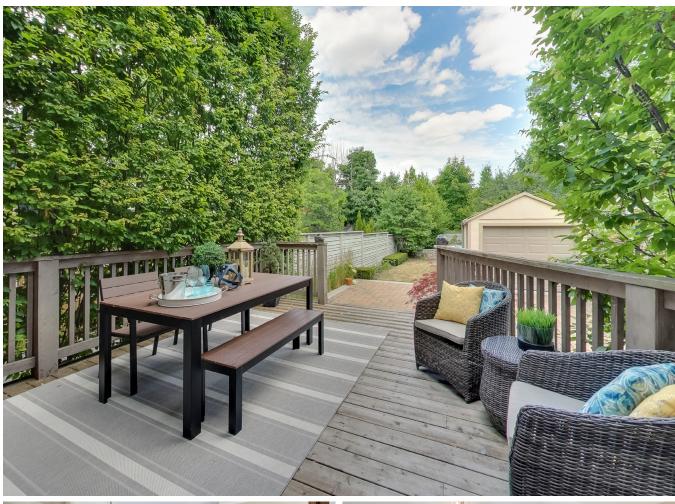

There's a deep backyard with deck (and gas line!), grassy play area and a bonus secondary chill-out zone in the back. This is the home where the best of the city and green space collide.

#### 5 Things We're Obsessing About

- 1. The kitchen! This is where the action happens. Whether it's the kids doing their homework at the giant island counter while Mom & Dad make dinner or a group of good friends gathering for cocktails, this pimped-out kitchen has Wolf and Subzero appliances, in-floor radiant heating and a walkout to the BBQ deck.
  - 2. The fully finished basement with laundry area, full bathroom and in-floor radiant heatingthe perfect man-cave or teen hideout.
- 3. Speaking of hideouts: **the master bedroom**. With a swish ensuite bathroom (heated floors! deep jacuzzi tub!), walk-in closet and balcony overlooking the green backyard, it's even wired for sound with built-in speakers.
- 4. **The location!** This home is just a 2-minute walk to the Davisville subway station and surrounded by the trendy shops and restaurants at Yonge and Eg. Ditch the car and enjoy the best of urban living.
  - 5. Surrounded by green space, there are **parks**, **ravines and the beltline at your doorstep**.