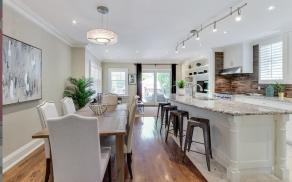

#### 5 Things We're Obsessing About

- 1. The kitchen! This is where the action happens. Whether it's the kids doing their homework at the giant island counter while Mom & Dad make dinner or a group of good friends gathering for cocktails, this pimped-out kitchen has Wolf and Subzero appliances, in-floor radiant heating and a walkout to the BBQ deck.
  - 2. The fully finished basement with laundry area, full bathroom and in-floor radiant heatingthe perfect man-cave or teen hideout.
- 3. Speaking of hideouts: **the master bedroom**. With a swish ensuite bathroom (heated floors! deep jacuzzi tub!), walk-in closet and balcony overlooking the green backyard, it's even wired for sound with built-in speakers.
- 4. **The location!** This home is just a 2-minute walk to the Davisville subway station and surrounded by the trendy shops and restaurants at Yonge and Eg. Ditch the car and enjoy the best of urban living.
  - 5. Surrounded by green space, there are **parks**, **ravines and the beltline at your doorstep**.