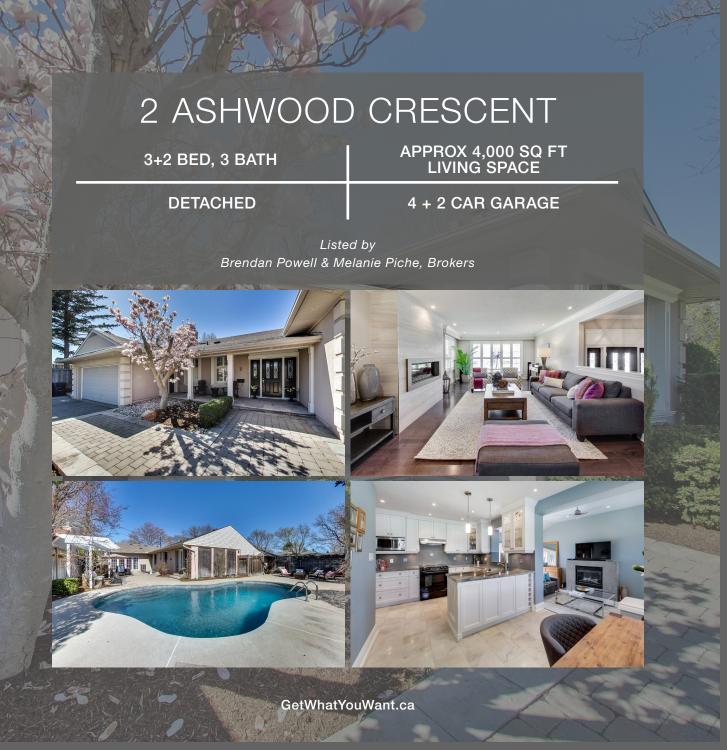

# 2 ASHWOOD CRESCENT THE PERFECT BALANCE BETWEEN CITY AND SUBURBAN

If you're looking for the ultimate mix of the downtown life and stretching out with more space in a quiet family-oriented community, you've come to the right place. Welcome to Princess Anne Manor. This contemporary ranch bungalow features all the things you'd expect you have to leave the city for: open plan living, a spacious backyard, outdoor pool, nanny suite or income apartment plus built-in garage. All in a great neighbourhood with a short walk on quiet streets to excellent schools - perfect for growing families.

### What are the 5 best things about this home?

- 1. Great backyard pool for summer fun!
- 2. Spacious backyard, plus front and side garden lots of green space
  - 3. Open plan living space
    - 4. Bright, airy rooms
  - 5. Nanny suite or basement income potential