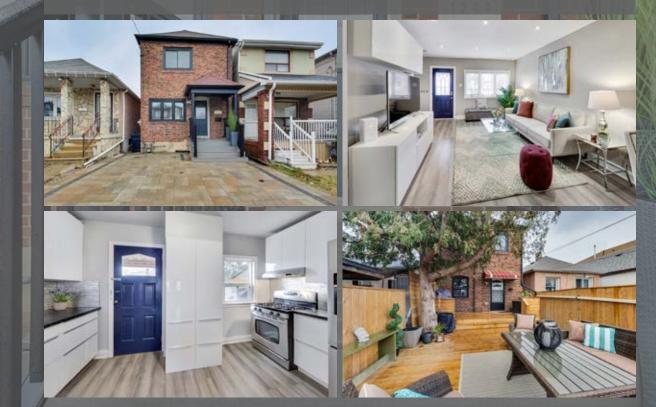

# 124A NORTHLAND AVE

**DETACHED HOUSE** 

## 3 + 1 BED + 2 BATH

DOUBLE FRONT PAD PARKING

1080 SQ FT + 500 SQ FT BELOW GRADE

Listed by Matthew Shapiro, Sales Representative

GetWhatYouWant.ca

## YOU'RE HOME TO STAY IN ROCKCLIFFE-SMYTHE

Prepare to put down some roots. This detached house has that "forever-home" feeling. Open concept living and dining room, with good size kitchen is perfect for having the extended family over. There are three family sized bedrooms, plus a finished basement with a bathroom means there's room for you, the kids or grandkids and any teenagers or young adults that want some space of their own. And with summer just around the corner, you're going to love the deep, fenced backyard with a brand new deck. There's double car parking and it's conveniently located steps from TTC, walking distance to the New Stockyards, and close to the Junction, St. Clair, High Park, Up Express, the new Eglinton Lrt, and the highways. This is the kind of place where memories are made. You don't want to miss it.

## You're going to love

- Open concept living dining
- Good sized kitchen
- Amazing backyard deep, fenced and perfect for entertaining
- Three family sized bedrooms
- Finished basement with bathroom, perfect for family room/extra guest space