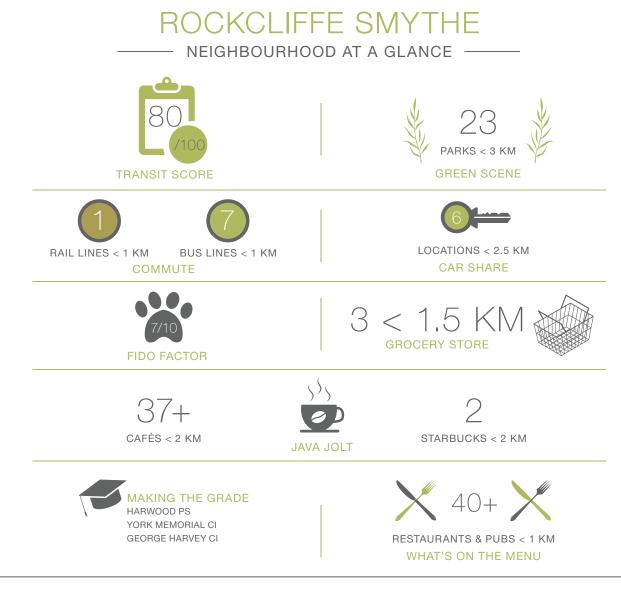

## YOU'RE HOME TO STAY IN ROCKCLIFFE-SMYTHE

Prepare to put down some roots. This detached house has that "forever-home" feeling. Open concept living and dining room, with good size kitchen is perfect for having the extended family over. There are three family sized bedrooms, plus a finished basement with a bathroom means there's room for you, the kids or grandkids and any teenagers or young adults that want some space of their own. And with summer just around the corner, you're going to love the deep, fenced backyard with a brand new deck. There's double car parking and it's conveniently located steps from TTC, walking distance to the New Stockyards, and close to the Junction, St. Clair, High Park, Up Express, the new Eglinton Lrt, and the highways. This is the kind of place where memories are made. You don't want to miss it.