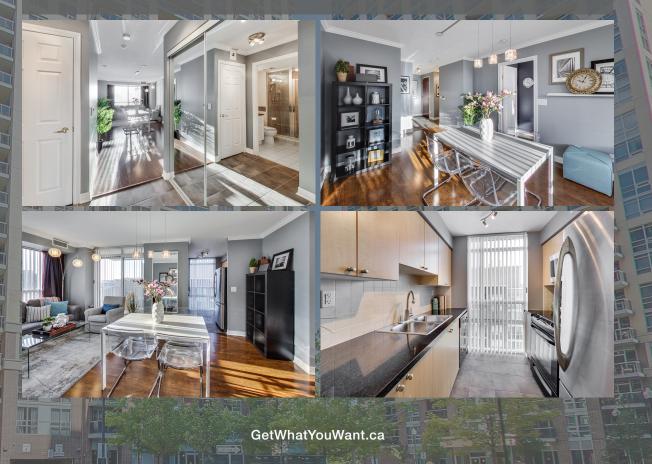

2 BED + 2 BATH

885 SQ.FT. AS PER MPAC

ONE PARKING SPOT

**SUN-FILLED SPACE** 

Listed by Brendan Powell & Melanie Piché, Brokers

## IF YOU ARE LOOKING FOR VALUE, THIS IS NOT A DRILL.

This is the one for value-minded buyers looking for lots of space but who still want to call the city home. How much space? Two bedrooms, two bathrooms, balcony, locker AND parking kind of space. All walking distance to the subway (and most other things you'll need). Perfect if you work west but want to be close to the action downtown. The split floor plan offers lots of privacy. You have easy access to highways, green space and more, all in a safe, quiet neighbourhood.

Need more convincing? Here is 5 things to love.

- You'll feel thrifty! Two bedrooms and two bathrooms with parking and a locker for a price that doesn't make your eyes water.
- 2. You'll get fresh air! Walking distance from the subway! Work downtown? No need for a car. (Although you have parking if you do!)
- 3. You'll get out of town! Easy access to the West. Need to get to the airport? Work in Mississauga? The Gardiner, 427 and Pearson are only a few minutes away.

- **4. You'll have the best of both worlds.**Close to downtown, but in a safe, quiet neighbourhood.
- 5. You'll have lots of fun ways to spend the money you save! Lots of shopping and restaurant options, plus Six Points (where Bloor, Dundas and Islington intersect) has everything from government offices to a GO station.