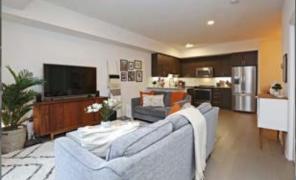

## List of things we LOVE

- Open concept kitchen/living/dining
- Breakfast bar
- Granite countertops
- 9ft ceilings
- Stainless steel appliances
- Hardwood floors throughout (engineered)
- Juliette balcony off living room