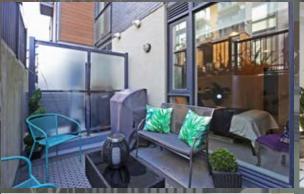

## List of things we LOVE

- Open concept kitchen/living/dining
- Breakfast bar
- Granite countertops
- 9ft ceilings
- Stainless steel appliances
- Hardwood floors throughout (engineered)
- Juliette balcony off living room