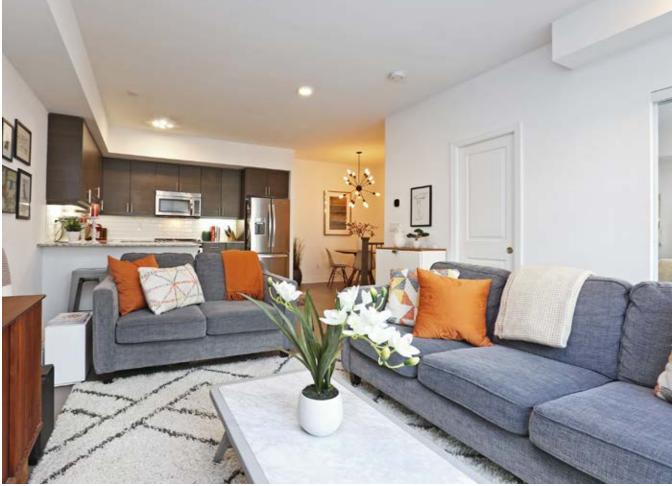

## LIFE LOOKS GOOD AT 15 SOUSA MENDES TH202

When you imagine you life in the Junction, does it come with two bedrooms, two bathrooms, on two floors, with an enviable master bedroom with two closets? Then you're home at 15 Sousa Mendes. This 1070 square ft. open concept stacked townhouse has "The It Factor" in spades. You'll enjoy high end finishes like a rainfall showerhead in the ensuite, granite counters and hardwood inside; and a private terrace outside, ideal for dining alfresco with spring just around the corner. This is an ideal home for anyone looking for stress-free, minimalist living that doesn't cramp your style. Look down to see more of what we LOVE about this townhouse.

## List of things we LOVE

- Open concept kitchen/living/dining
- Breakfast bar
- Granite countertops
- 9ft ceilings
- Stainless steel appliances
- Hardwood floors throughout (engineered)
- Juliette balcony off living room