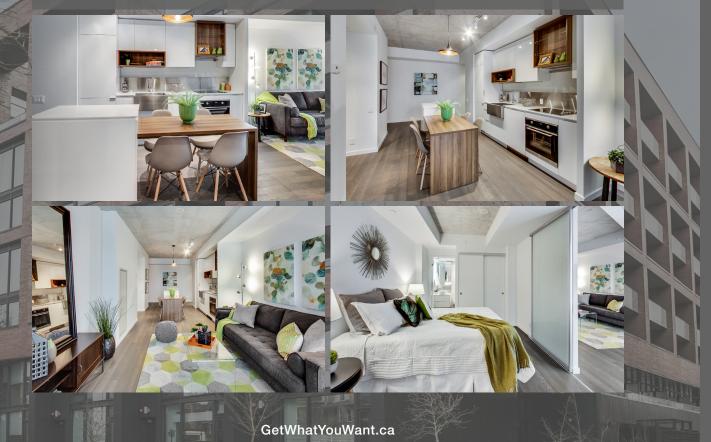

# URBAN DESIGN MEETS GREEN SPACE IN RONCY

Calling all who love modern design and the great outdoors. This one bedroom + large den unit gives you sleek urban style, two full bathrooms and CN Tower views in one of the most sought-after communities in the city.

The suite features remarkable interior designs by Johnson Chou, including a kitchen with stellar finishes like integrated appliances, stainless steel, Corian and wood, working together to create a look you won't find in "cookie-cutter" buildings. With a tiled frameless glass shower and fab fixtures, the bathrooms don't disappoint either. The building features a daytime concierge, fitness room, guest suite, bike storage, barbecues and an outdoor lounge + a car share program.

## OUR TOP FIVE MUST LOVE LIST

- A large den could easily be converted to a second bedroom, office or nursery (plus two full bathrooms for easy family life).
- 2. Clear view of downtown from balcony, CN Tower view in distance.
- 3. Green space galore with Sorauren Park on your doorstep with dog run, tennis and baseball, the awesome farmers market year-round and High Park a short bike or stroll away.
- Roncesvalles. Nuff said. With so few condos available here this is your chance to get the hood without the responsibility of home ownership. Everything from incredible restaurants to services to street festivals, all two blocks away.
- 5. Save the car for the weekend. Dundas streetcar is practically outside your door, you can walk to the subway and the UP Station to Pearson is super close.