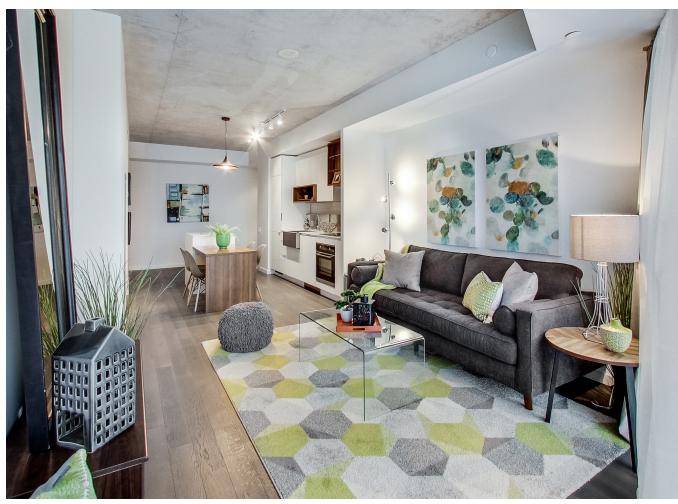

# URBAN DESIGN MEETS GREEN SPACE IN RONCY

Calling all who love modern design and the great outdoors. This one bedroom + large den unit gives you sleek urban style, two full bathrooms and CN Tower views in one of the most sought-after communities in the city.

The suite features remarkable interior designs by Johnson Chou, including a kitchen with stellar finishes like integrated appliances, stainless steel, Corian and wood, working together to create a look you won't find in "cookie-cutter" buildings. With a tiled frameless glass shower and fab fixtures, the bathrooms don't disappoint either. The building features a daytime concierge, fitness room, guest suite, bike storage, barbecues and an outdoor lounge + a car share program.