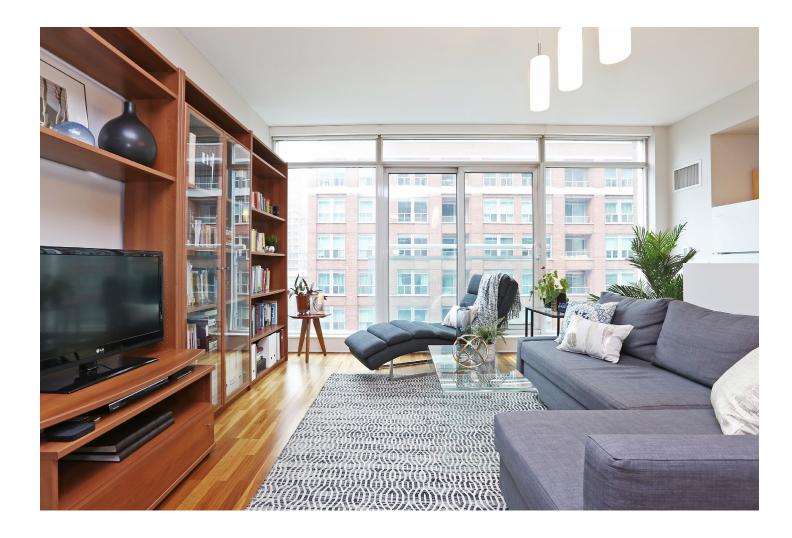

## A BOUTIQUE & DESIGNER SOFT-LOFT AT MOZO LOFTS

Welcome home to unit #710 at Mozo Lofts. This one bedroom, one bathroom, open-concept, soft-loft is tucked in a boutique and modern 10-storey building and is conveniently at the corner of Adelaide & Sherbourne — steps from Toronto's iconic St. Lawrence Market. Mozo Lofts attract a professional crowd that is equal parts "Bay Street" and equal part "Creative Industries". Floor-to-ceiling windows, laminate flooring, nine foot ceilings, lots of storage and private balconies, make this building (and this unit) highly sought-after. Unit 710, at Mozo Lofts, offers all of these features and faces east - exposing the unit to tons of natural light - perfect for your morning coffee or yoga session. This freshly painted soft-loft also comes with an owned locker... need we say more?!