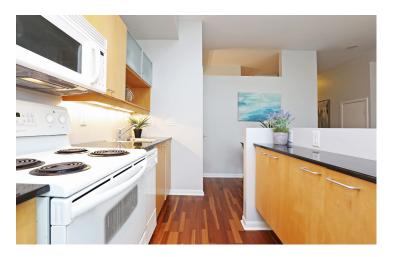

## A BOUTIQUE & DESIGNER SOFT-LOFT AT MOZO LOFTS

Welcome home to unit #710 at Mozo Lofts. This one bedroom, one bathroom, open-concept, soft-loft is tucked in a boutique and modern 10-storey building and is conveniently at the corner of Adelaide & Sherbourne — steps from Toronto's iconic St. Lawrence Market. Mozo Lofts attract a professional crowd that is equal parts "Bay Street" and equal part "Creative Industries". Floor-to-ceiling windows, laminate flooring, nine foot ceilings, lots of storage and private balconies, make this building (and this unit) highly sought-after. Unit 710, at Mozo Lofts, offers all of these features and faces east - exposing the unit to tons of natural light - perfect for your morning coffee or yoga session. This freshly painted soft-loft also comes with an owned locker... need we say more?!