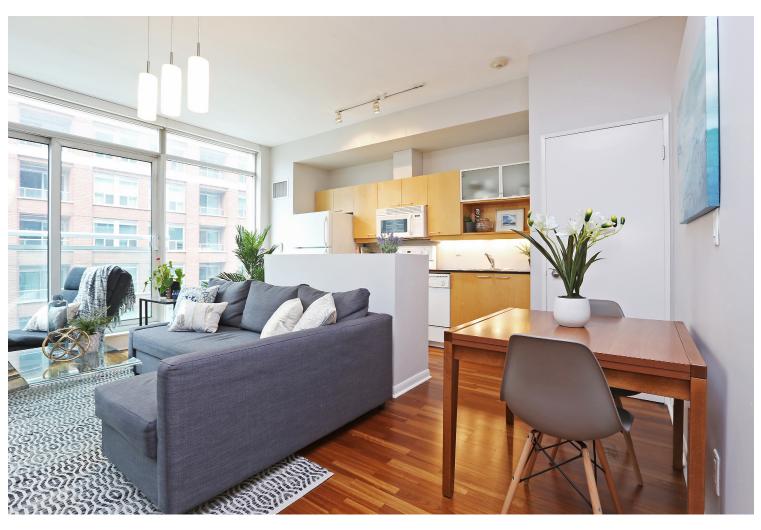

## A BOUTIQUE & DESIGNER SOFT-LOFT AT MOZO LOFTS

Welcome home to unit #710 at Mozo Lofts. This one bedroom, one bathroom, open-concept, soft-loft is tucked in a boutique and modern 10-storey building and is conveniently at the corner of Adelaide & Sherbourne — steps from Toronto's iconic St. Lawrence Market. Mozo Lofts attract a professional crowd that is equal parts "Bay Street" and equal part "Creative Industries". Floor-to-ceiling windows, laminate flooring, nine foot ceilings, lots of storage and private balconies, make this building (and this unit) highly sought-after. Unit 710, at Mozo Lofts, offers all of these features and faces east - exposing the unit to tons of natural light - perfect for your morning coffee or yoga session. This freshly painted soft-loft also comes with an owned locker... need we say more?!