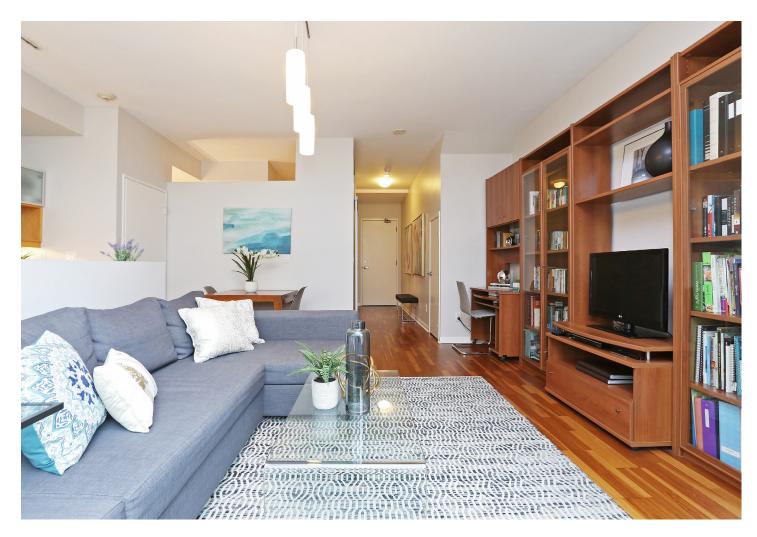

## A BOUTIQUE & DESIGNER SOFT-LOFT AT MOZO LOFTS

Welcome home to unit #710 at Mozo Lofts. This one bedroom, one bathroom, open-concept, soft-loft is tucked in a boutique and modern 10-storey building and is conveniently at the corner of Adelaide & Sherbourne — steps from Toronto's iconic St. Lawrence Market. Mozo Lofts attract a professional crowd that is equal parts "Bay Street" and equal part "Creative Industries". Floor-to-ceiling windows, laminate flooring, nine foot ceilings, lots of storage and private balconies, make this building (and this unit) highly sought-after. Unit 710, at Mozo Lofts, offers all of these features and faces east - exposing the unit to tons of natural light - perfect for your morning coffee or yoga session. This freshly painted soft-loft also comes with an owned locker... need we say more?!