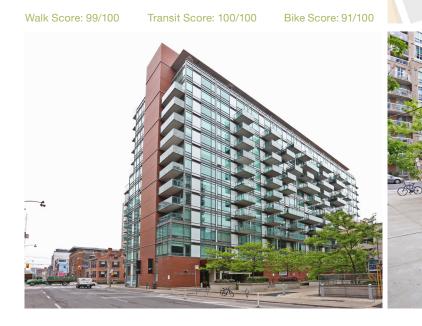

#### ABOUT THE BUILDING: MOZO

MAP OF THE NEIGHBOURHOOD

BRELteam

Brown College 🕤

King St

Front St E

Richmond St E Located at the corner of Adelaide Street and Sherbourne, Mozo is a 10 storey boutique building in the vibrant King East design district - ideally situated close to St. Lawrence Market, Bay Street, the downtown core, major roadways and public transportation. Offering low condo fees, 24-hour security, xpress visitor parking, designer-worthy detailing, a party room, sauna ntown and gym, this is a soft-loft building that is not to be missed!

### **DESIGN DISTRICT**

Walk to the St. Lawrence Market, George Brown College, Ryerson, the Distillery District & city life. Only a ten minute walk to the subway or quick drive/TTC commute to anywhere in the downtown core. Quick access to the Gardiner and DVP. This is an area of the city that offers culture, nightlife and city living right at your fingertips - all done in style, of course.