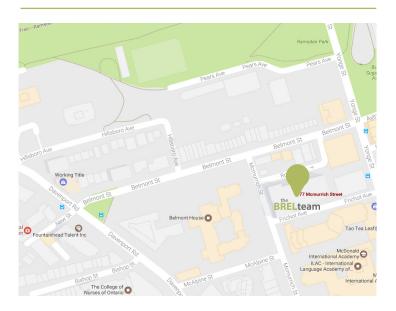

## MAP OF THE NEIGHBOURHOOD

No BS. No Fridge Magnets. No Broken Promises.

KRISTIN SHENSEL
Sales Representative
416.938.0658
kristin@getwhatyouwant.ca

77 MCMURRICH STREET SUITE 503

SAGE

Welcome home to 77 McMurrich, unit 503. This 1 + 1 bedroom, 1 bathroom condominium features a large den, open concept kitchen (complete with breakfast bar), and balcony overlooking a quiet tree-lined residential street. Modern finishes, like marble countertops and stainless steel appliances, blend seamlessly with traditional fixtures like hardwood flooring, and just like the neighbourhood itself - offers the best of old and new. Residents of 77 McMurrich are nestled within the quiet Annex community and steps to Yorkville. Restaurants, shops, gyms, cafes, art galleries and well, just about everything you could ask for, are right outside the front door. But don't take our word for it... come see for yourself!