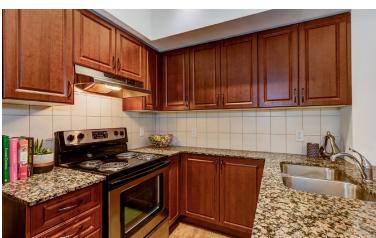

## NOT INTO HEIGHTS & LOVE THE OUTDOORS? WELCOME HOME TO 60 FAIRFAX UNIT 117.

We get it. You love the idea of condo life but don't like heights and don't want to scrap your dream of having a garden walkout. Don't worry, we got you! Welcome home to 60 Fairfax unit 117. This is a ground floor suite with private walkout to your own 'secret garden'. Okay it's no 'secret', but it's private and yours to enjoy! Complete with a front hall walk-in closet, wide plank laminate flooring, French doors, floor-to-ceiling windows, 2 spacious bedrooms, a den, modern kitchen/bathroom and soaring ceilings, this is a condo that although minimalist in design, still feels warm. Bask in your spacious master bedroom, unwind at the end of a long day in the comfort of your personal terrace, and take solace in the fact that your feet are still planted firmly...on the ground. An ideal home for any urban professional or Toronto pied-a-terre for those who frequent the city.