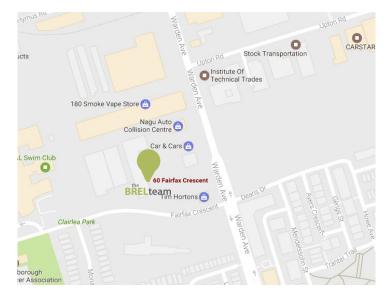

### MAP OF THE NEIGHBOURHOOD

#### CLAIRLEA BIRCHMOUNT

The Clairlea Birchmount area of Toronto sits east of Victoria Park Avenue between Eglinton Avenue (to the north) and Taylor Massey Creek (to the South). Bordered by a slew of parks, this an up-and-coming neighbourhood that has seen a rise in young families and urbanites moving in. Attraction to residential life in the Clairlea Birchmount area is not hard to see. A tight-knit community, family-orientedness and seclusion from the hustle-and-bustle of Toronto's downtown core are slowly making Clairlea Birchmount a more popular place to buy. Locals of Clairlea Birchmount are close to hospitals, shopping, transit, the cinema and green space.