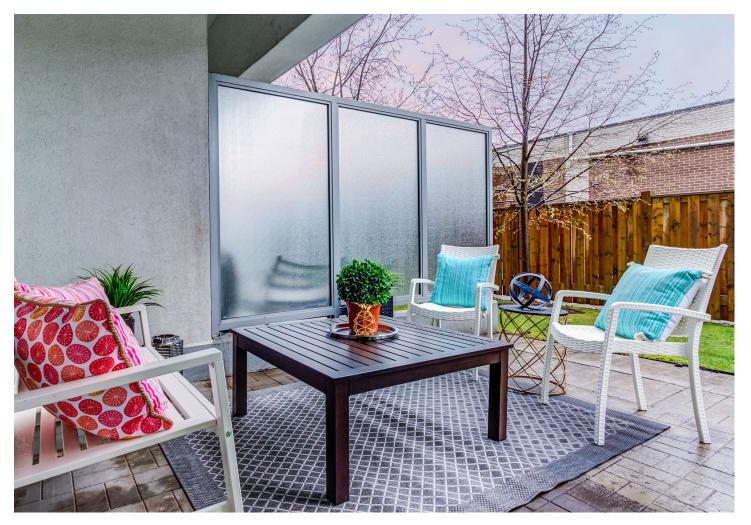

## NOT INTO HEIGHTS & LOVE THE OUTDOORS? WELCOME HOME TO 60 FAIRFAX UNIT 117.

We get it. You love the idea of condo life but don't like heights and don't want to scrap your dream of having a garden walkout. Don't worry, we got you! Welcome home to 60 Fairfax unit 117. This is a ground floor suite with private walkout to your own 'secret garden'. Okay it's no 'secret', but it's private and yours to enjoy! Complete with a front hall walk-in closet, wide plank laminate flooring, French doors, floor-to-ceiling windows, 2 spacious bedrooms, a den, modern kitchen/bathroom and soaring ceilings, this is a condo that although minimalist in design, still feels warm. Bask in your spacious master bedroom, unwind at the end of a long day in the comfort of your personal terrace, and take solace in the fact that your feet are still planted firmly...on the ground. An ideal home for any urban professional or Toronto pied-a-terre for those who frequent the city.