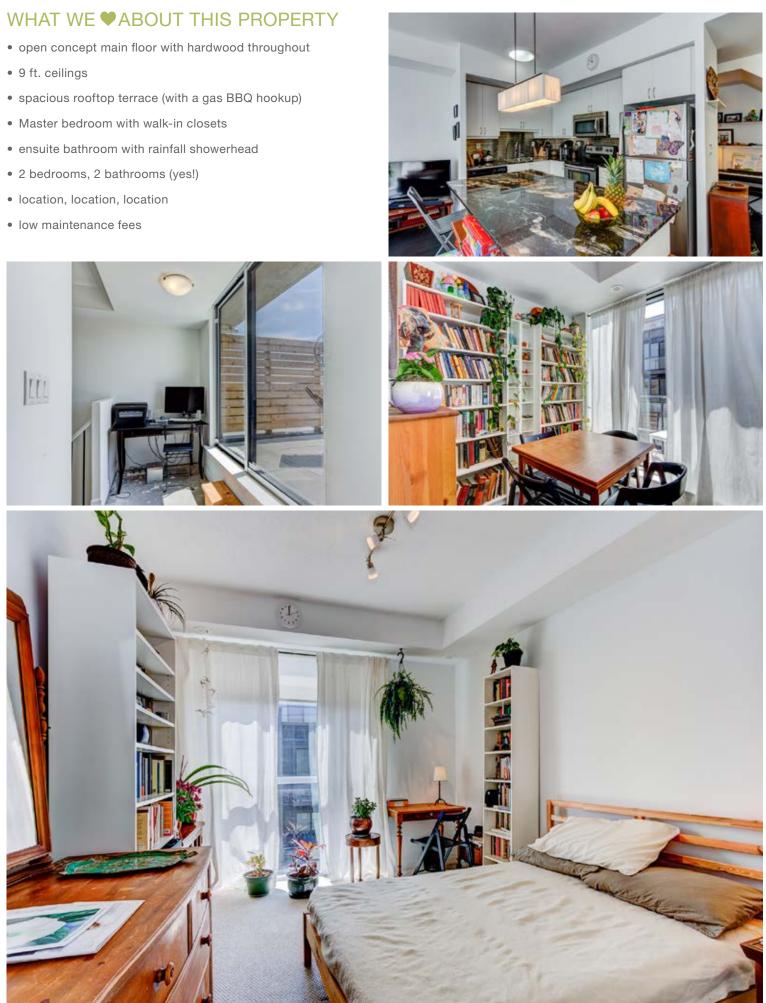

## HASSLE-FREE LIVING AT 5 SOUSA MENDES

Welcome home to 5 Sousa Mendes. This 1100 square ft. stacked townhouse sits pretty in the Junction Triangle and is fully finished and move-in ready. Beautifully designed with an open concept layout, hardwood floors, and 9 ft. ceilings 5 Sousa Mendes offers 2 bedrooms, 2 bathrooms, a den and private 285-foot terrace - ideal for entertaining in warmer months. The Master bedroom features a generous walk-in closet as well as a glamorous ensuite bathroom, complete with rainfall shower head (score!). This is an ideal home for anyone looking for stress-free, minimalist living that doesn't cramp your style. We've included a list of things we LOVE about 5 Sousa Mendes (below).