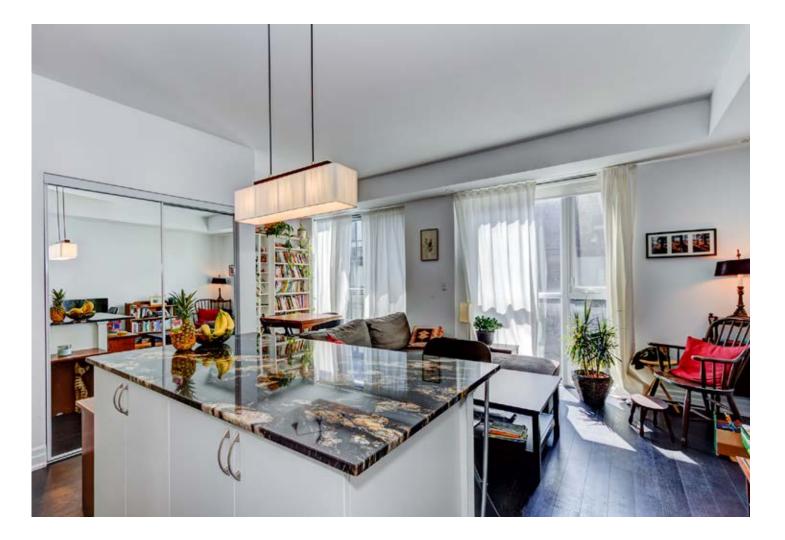

## HASSLE-FREE LIVING AT 5 SOUSA MENDES

Welcome home to 5 Sousa Mendes. This 1100 square ft. stacked townhouse sits pretty in the Junction Triangle and is fully finished and move-in ready. Beautifully designed with an open concept layout, hardwood floors, and 9 ft. ceilings 5 Sousa Mendes offers 2 bedrooms, 2 bathrooms, a den and private 285-foot terrace - ideal for entertaining in warmer months. The Master bedroom features a generous walk-in closet as well as a glamorous ensuite bathroom, complete with rainfall shower head (score!). This is an ideal home for anyone looking for stress-free, minimalist living that doesn't cramp your style. We've included a list of things we LOVE about 5 Sousa Mendes (below).