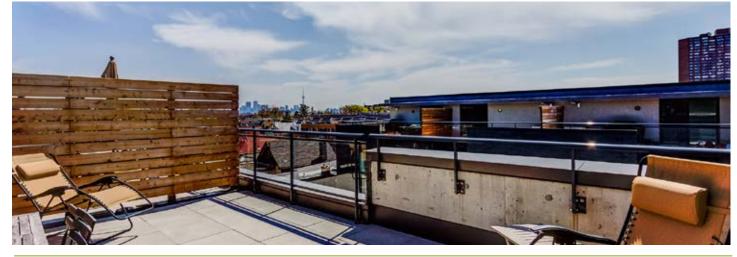

## HASSLE-FREE LIVING AT 5 SOUSA MENDES

Welcome home to 5 Sousa Mendes. This 1100 square ft. stacked townhouse sits pretty in the Junction Triangle and is fully finished and move-in ready. Beautifully designed with an open concept layout, hardwood floors, and 9 ft. ceilings 5 Sousa Mendes offers 2 bedrooms, 2 bathrooms, a den and private 285-foot terrace - ideal for entertaining in warmer months. The Master bedroom features a generous walk-in closet as well as a glamorous ensuite bathroom, complete with rainfall shower head (score!). This is an ideal home for anyone looking for stress-free, minimalist living that doesn't cramp your style. We've included a list of things we LOVE about 5 Sousa Mendes (below).