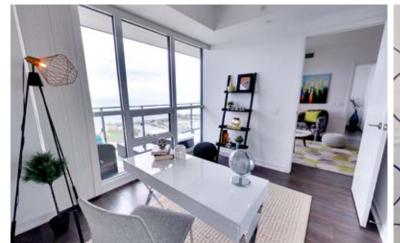

## THINGS WE

- floor-to-ceiling windows with unobstructed Lake Ontario & Toronto skyline views
- 2 bedrooms, 2 bathrooms
- tons of storage space including a walk-in closet
- modern detailing including stainless steel appliances
- parking and locker included
- across from the Waterfront Oasis of Humber Bay Park
- 800 sq. feet of open-concept living
- 30,000 sq. feet of World Class amenities: gym, sauna, pool, spa, yoga, putting green, rooftop terrace (with BBQ) and massage rooms
- Walkscore of 85/100 (score!)
- Metro, Shoppers Drug Mart & Starbucks all within the building's shopping center