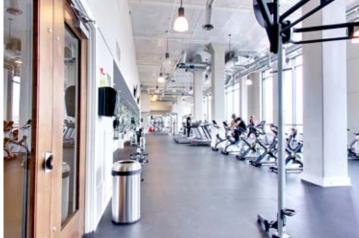

## THINGS WE

- floor-to-ceiling windows with unobstructed Lake Ontario & Toronto skyline views
- 2 bedrooms, 2 bathrooms
- tons of storage space including a walk-in closet
- modern detailing including stainless steel appliances
- parking and locker included
- across from the Waterfront Oasis of Humber Bay Park
- 800 sq. feet of open-concept living
- 30,000 sq. feet of World Class amenities: gym, sauna, pool, spa, yoga, putting green, rooftop terrace (with BBQ) and massage rooms
- Walkscore of 85/100 (score!)
- Metro, Shoppers Drug Mart & Starbucks all within the building's shopping center