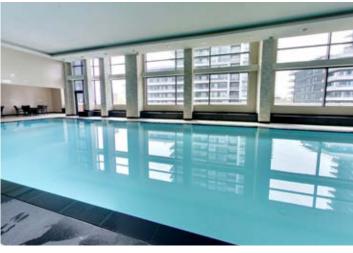

## THINGS WE

- floor-to-ceiling windows with unobstructed Lake Ontario & Toronto skyline views
- 2 bedrooms, 2 bathrooms
- tons of storage space including a walk-in closet
- modern detailing including stainless steel appliances
- parking and locker included
- across from the Waterfront Oasis of Humber Bay Park
- 800 sq. feet of open-concept living
- 30,000 sq. feet of World Class amenities: gym, sauna, pool, spa, yoga, putting green, rooftop terrace (with BBQ) and massage rooms
- Walkscore of 85/100 (score!)
- Metro, Shoppers Drug Mart & Starbucks all within the building's shopping center