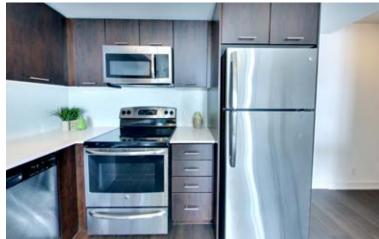

## THINGS WE

- floor-to-ceiling windows with unobstructed Lake Ontario & Toronto skyline views
- 2 bedrooms, 2 bathrooms
- tons of storage space including a walk-in closet
- modern detailing including stainless steel appliances
- parking and locker included
- across from the Waterfront Oasis of Humber Bay Park
- 800 sq. feet of open-concept living
- 30,000 sq. feet of World Class amenities: gym, sauna, pool, spa, yoga, putting green, rooftop terrace (with BBQ) and massage rooms
- Walkscore of 85/100 (score!)
- Metro, Shoppers Drug Mart & Starbucks all within the building's shopping center