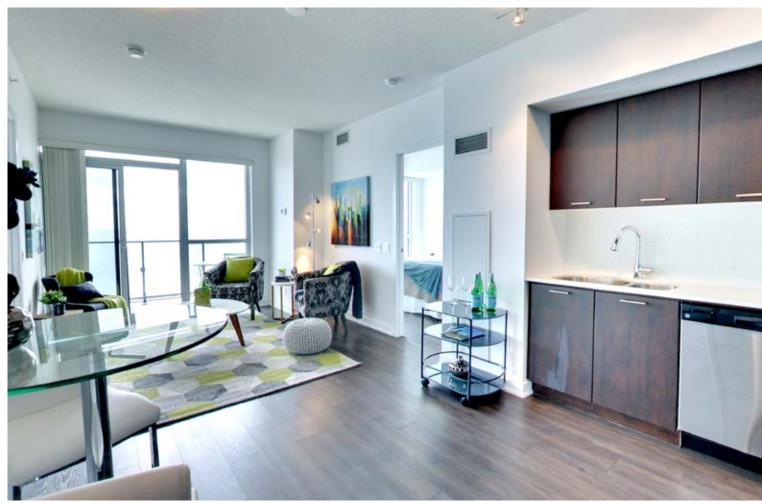

## LIFE IS BETTER BY THE LAKE: 2200 LAKESHORE, UNIT 4510

Welcome home to 2200 Lakeshore, Unit 4510, located in the heart of Mimico. We've created a list of things we love about this place (it's long).

## THINGS WE

- floor-to-ceiling windows with unobstructed Lake Ontario & Toronto skyline views
- 2 bedrooms, 2 bathrooms
- tons of storage space including a walk-in closet
- modern detailing including stainless steel appliances
- parking and locker included
- across from the Waterfront Oasis of Humber Bay Park
- 800 sq. feet of open-concept living
- 30,000 sq. feet of World Class amenities: gym, sauna, pool, spa, yoga, putting green, rooftop terrace (with BBQ) and massage rooms
- Walkscore of 85/100 (score!)
- Metro, Shoppers Drug Mart & Starbucks all within the building's shopping center