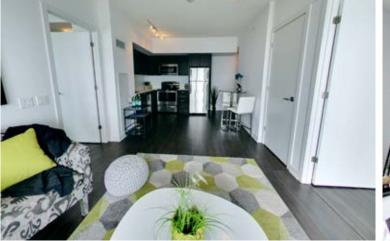

## LIFE IS BETTER BY THE LAKE: 2200 LAKESHORE, UNIT 4510

Welcome home to 2200 Lakeshore, Unit 4510, located in the heart of Mimico. We've created a list of things we love about this place (it's long).

## THINGS WE

- floor-to-ceiling windows with unobstructed Lake Ontario & Toronto skyline views
- 2 bedrooms, 2 bathrooms
- tons of storage space including a walk-in closet
- modern detailing including stainless steel appliances
- parking and locker included
- across from the Waterfront Oasis of Humber Bay Park
- 800 sq. feet of open-concept living
- 30,000 sq. feet of World Class amenities: gym, sauna, pool, spa, yoga, putting green, rooftop terrace (with BBQ) and massage rooms
- Walkscore of 85/100 (score!)
- Metro, Shoppers Drug Mart & Starbucks all within the building's shopping center