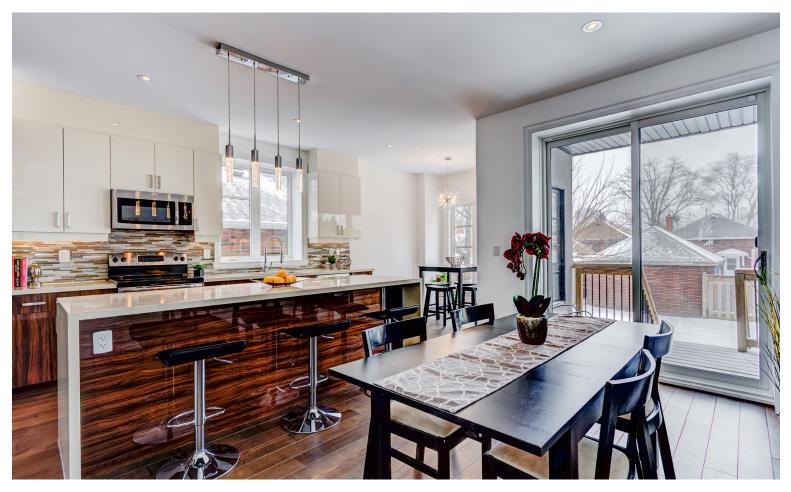

## 39CREWEAVENUE

SAGE

A Modern Home Perfect for the 'Entire Crew'

39 Crewe Avenue is a beautifully designed, modern, luxury, detached, family-style, home. Nestled on a quiet, kid-friendly, street in the Woodbine Lumsden corridor, it's easy to see why everyone in 'your crew' will love this house! Walking through the front door, you're greeted with sleek minimalist architecture, and elegant hardwood flooring, that couples ideally with an open-concept layout. This home is renovated top-tobottom and built to stand the test(s) of time. Things we love about 39 Crewe include (but are in no way limited to): gourmet kitchen with large family-style island (perfect for entertaining), stone countertops, wrought iron spindles, stainless steel appliances, skylight, bright and elegant lighting (pot lights), finished basement with recreation room, 3 piece master bathroom/bedroom combination, double closets, ensuite balcony, bright and sun-filled space, and roomy layout. But don't just take our word for it, come see it for yourself!