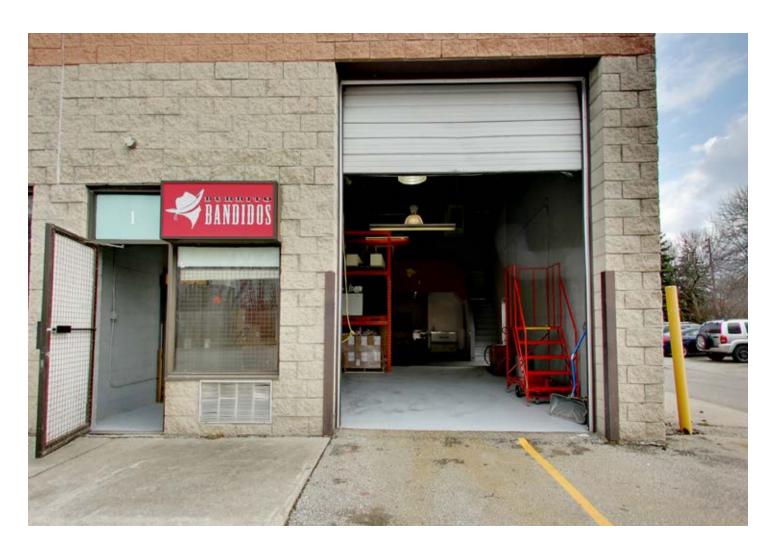

1095 STRATHY AVENUE UNIT 1 SAGE

Rarely available Lakeshore East clean well maintained Industrial 1,098 Sqft Plus 462 Sqft Mezzanine condo unit. 2 Pc Washroom. 4 Parking Spots. Coveted front corner unit with a high roll-up door front and side entrances.

Fantastic complex situated in an established area with great resident/employee pool. Ample parking and in proximity to the QEW.

Extras: The unit has a walk-in cooler and kitchen prep area that can stay. Fees include: water, landscaping, building insurance and snow removal.