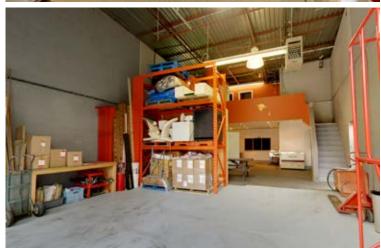

1095 STRATHY AVENUE UNIT 1 SAGE

Rarely available Lakeshore East clean well maintained Industrial 1,098 Sqft Plus 462 Sqft Mezzanine condo unit. 2 Pc Washroom. 4 Parking Spots. Coveted front corner unit with a high roll-up door front and side entrances.

Fantastic complex situated in an established area with great resident/employee pool. Ample parking and in proximity to the QEW.

Extras: The unit has a walk-in cooler and kitchen prep area that can stay. Fees include: water, landscaping, building insurance and snow removal.