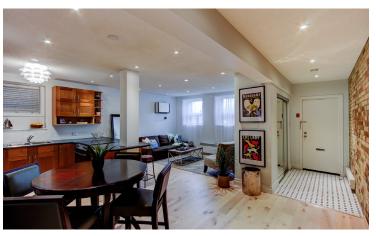

## A vintage loft in Queen West you've never heard of?

Super-rare hard loft opposite Grange Park, the AGO & OCAD: this one-floor unit in an off-the-radar 1910 Brooklyn-vibe townhouse complex has two big bedrooms and tons of character, with a full wall of exposed brick, bright open concept living area and direct street-level access via a covered porch.

Is it a condo? Technically. But it's not like any condo you've ever seen--no concierge or elevator wait here. With high ceilings, fire escapes and century-old brick, the vibe may be New York brownstone, but this is classic Toronto.