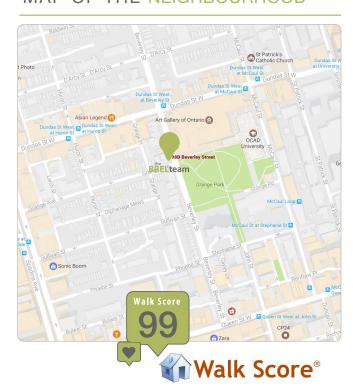

## MAP OF THE NEIGHBOURHOOD

Across the street Grange Park is 80% through its own revitalization--and you get a front row seat to its rebirth this spring.

Here you're surrounded by transit, with multiple subway & streetcar stops within blocks--but everything you need is within reach anyway. All within walking distance are: