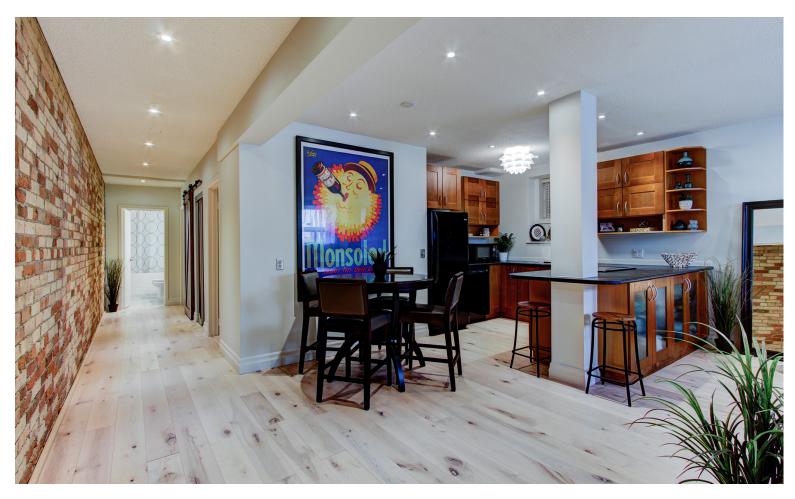

## A vintage loft in Queen West you've never heard of?

Super-rare hard loft opposite Grange Park, the AGO & OCAD: this one-floor unit in an off-the-radar 1910 Brooklyn-vibe townhouse complex has two big bedrooms and tons of character, with a full wall of exposed brick, bright open concept living area and direct street-level access via a covered porch.

Is it a condo? Technically. But it's not like any condo you've ever seen--no concierge or elevator wait here. With high ceilings, fire escapes and century-old brick, the vibe may be New York brownstone, but this is classic Toronto.