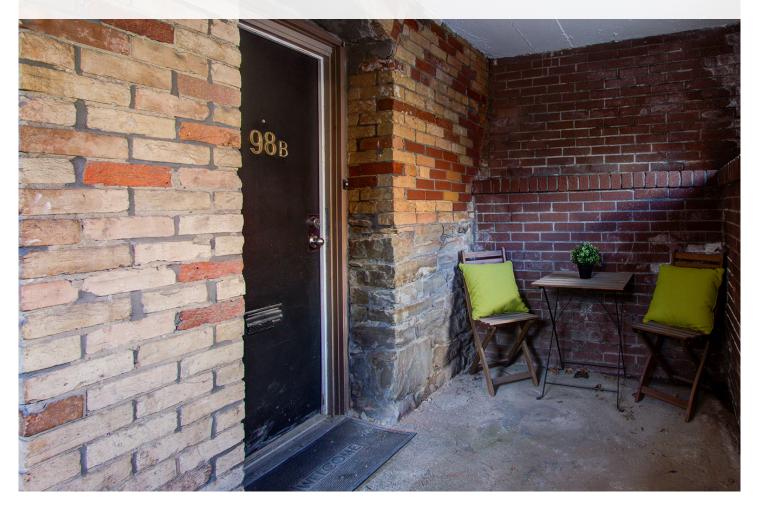

## A vintage loft in Queen West you've never heard of?

Super-rare hard loft opposite Grange Park, the AGO & OCAD: this one-floor unit in an off-the-radar 1910 Brooklyn-vibe townhouse complex has two big bedrooms and tons of character, with a full wall of exposed brick, bright open concept living area and direct street-level access via a covered porch.

Is it a condo? Technically. But it's not like any condo you've ever seen--no concierge or elevator wait here. With high ceilings, fire escapes and century-old brick, the vibe may be New York brownstone, but this is classic Toronto.